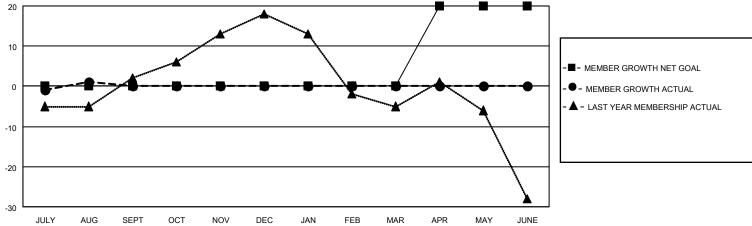

## District 3 SW

| Clubs RESULTS FOR 2022-2023 |   |   |   | Members RESULTS FOR 2022-2023 |    |    |    |
|-----------------------------|---|---|---|-------------------------------|----|----|----|
|                             |   |   |   |                               |    |    |    |
| JULY/AUG/SEPT               | 0 | 0 | 1 | JULY/AUG/SEPT                 | 0  | 25 | 23 |
| OCT/NOV/DEC                 | 0 | 0 | 0 | OCT/NOV/DEC                   | 0  | 0  | 0  |
| JAN/FEB/MAR                 | 0 | 0 | 0 | JAN/FEB/MAR                   | 0  | 0  | 0  |
| APR/MAY/JUNE                | 1 | 0 | 0 | APR/MAY/JUNE                  | 20 | 0  | 0  |